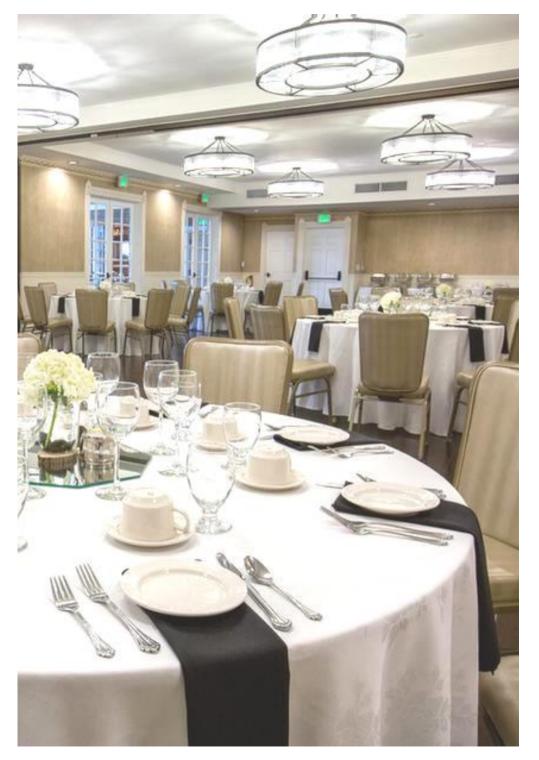

### Regency Ballroom

The smaller ballroom is a great space for overflow seating off The Courtyard, corporate meetings, or breakout spaces for food and beverage. This room can be divided into two smaller, separate spaces with an airwall.

### The Details

Dimensions 64' x 28' 1,792 Square Feet Reception: 175 Guests Theater: 150 Guests Classroom: 100 Guests Banquet: 100 Guests