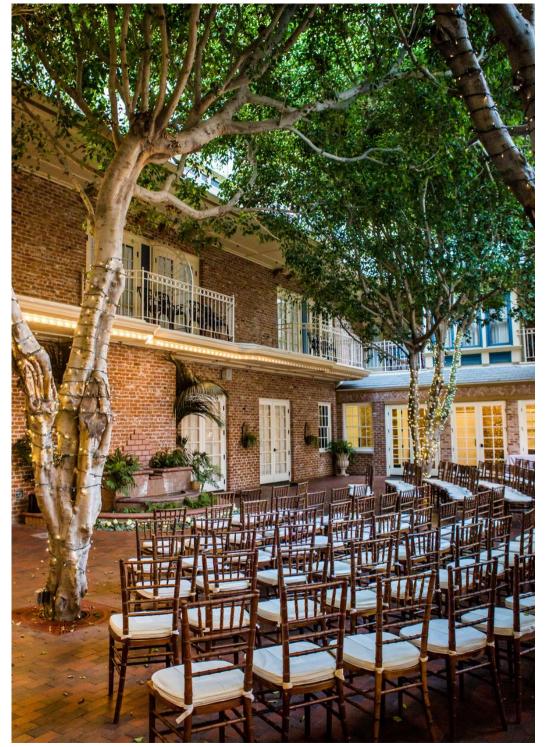

### The Courtyard

The Courtyard is the perfect backdrop for wedding ceremonies, receptions, corporate dinners and soirées.

### The Details

Dimensions 68' x 40' 2,720 Square Feet Reception: 175 Guests Theater: 150 Guests Classroom: 100 Guests

Banquet: 120 Guests