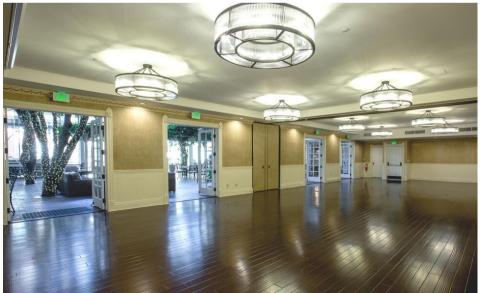

## Regal Ballroom

Our pace for a conference, reception, or rain contingency plan.

This room can be divided into three smaller, separate spaces

with airwalls.

### The Details

Dimensions 80' x 43' 3,440 Square Feet Reception: 520Guests Theater: 520 Guests

Classroom: 200 Guests Banquet: 250 Guests