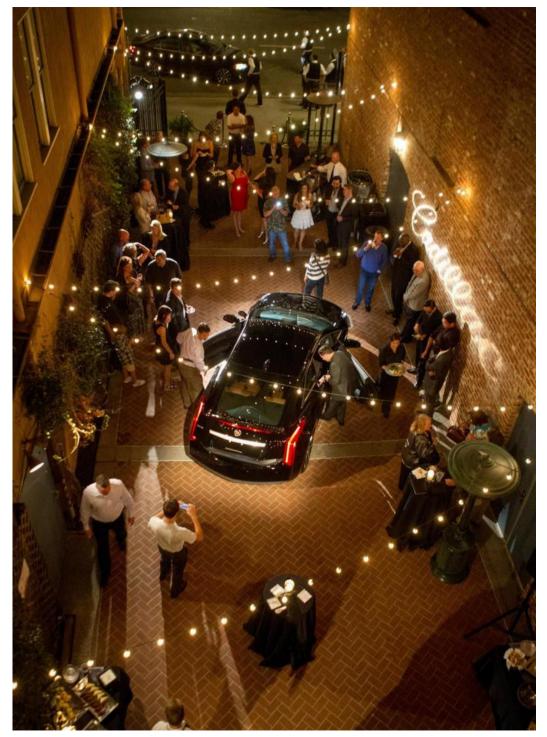

# Copley Alley

Outdoor urban space with exposed brick and market lighting. Perfect for a cocktail hour, small ceremony, or reception.

#### The Details

Dimensions 90' x 20' 1,800 Square Feet Reception: 200 Guests Theater: 150 Guests Classroom: 100 Guests

Banquet: 120 Guests