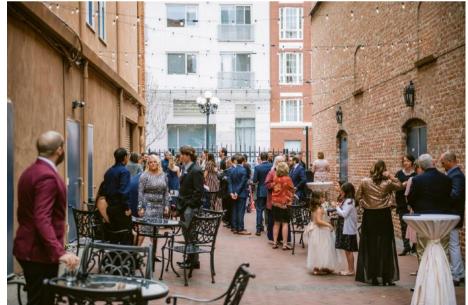

# Copley Alley

Outdoor urban space with exposed brick and market lighting. Perfect for a cocktail hour, small ceremony, or reception.

#### The Details

Dimensions 90' x 20' 1,800 Square Feet Reception: 200 Guests Theater: 150 Guests Classroom: 100 Guests

Banquet: 120 Guests