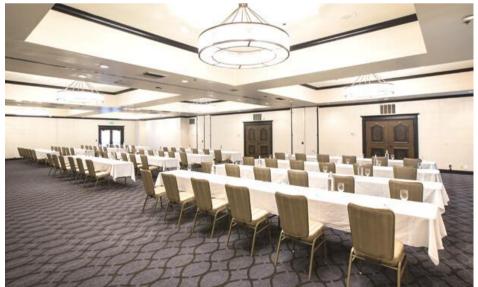

## Regal Ballroom

Our pace for a conference, reception, or rain contingency plan.

This room can be divided into three smaller, separate spaces

with airwalls.

### The Details

Dimensions 80' x 43' 3,440 Square Feet Reception: 520Guests Theater: 520 Guests

Classroom: 200 Guests Banquet: 250 Guests