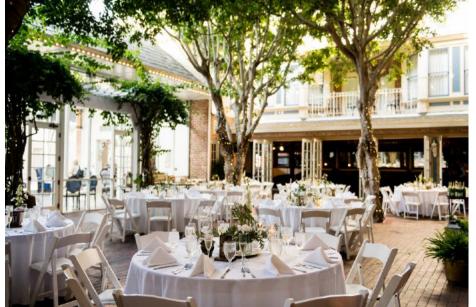

### The Courtyard

The Courtyard is the perfect backdrop for wedding ceremonies, receptions, corporate dinners and soirées.

### The Details

Dimensions 68' x 40' 2,720 Square Feet Reception: 175 Guests Theater: 150 Guests Classroom: 100 Guests

Banquet: 120 Guests